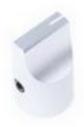

#### **Product Details**

RS Pro potentiometer knob has a silver body with 16.4 mm diameter. This knob fits 6 mm shafts and includes a white indicator. The aluminium construction adds extra durability.

#### **Features and Benefits**

- Suitable for 6 mm diameter shaft
- White index line
- Durable aluminium construction

## **Specifications:**

| Body Colour      | Silver                       |
|------------------|------------------------------|
| For Use With     | Potentiometer, Rotary Switch |
| Indicator Colour | White                        |
| Knob Type        | Pointer Knob                 |
| Material         | Aluminium                    |
| Knob Diameter    | 16.4 mm                      |
| Knob Height      | 26.7 mm                      |
| Shaft Size       | 6 mm                         |
| Depth            | 16.3 mm                      |
| Tolerance        | ±0.2 mm                      |
|                  |                              |