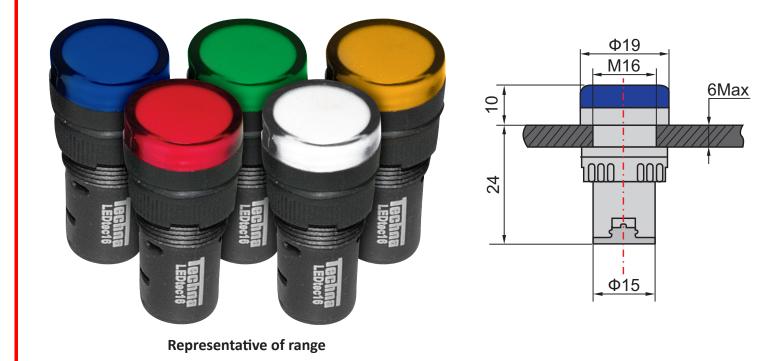

## Datasheet LED Indicator 16mm Blue 12Vac/dc

RS Stock Number: 909-2415

## **Technical Specification**

| Colour                                | Blue                   |
|---------------------------------------|------------------------|
| Nominal Voltage (V <sub>n</sub> )     | 12V ac/dc              |
| Operating Voltage Range               | V <sub>n</sub> +/- 15% |
| Frequency (ac)                        | 50 - 60Hz              |
| Insulation Resistance                 | ≥ 2MΩ                  |
| Insulation Withstand                  | 2.5kVac, 1 minute      |
| Current Draw                          | ≤ 20mA                 |
| IP Rating (from front, panel mounted) | IP40                   |
| Brightness                            | ≥ 60 cd/m³             |
| Operational Life                      | <b>30,000</b> hours    |
| Relative Humidity                     | ≤ 98%                  |
| Operating Temperature Range           | -25°C to +55°C         |
|                                       |                        |