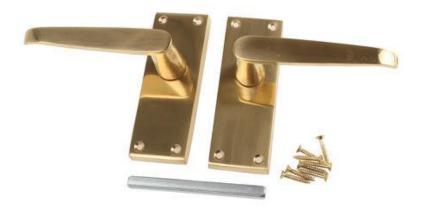

## Datasheet Brass Lever Door Handle, 57mm Fixing Centres

RS Stock number 165-548

## Premium Victorian Brass Door Furniture - Latch

Straight handle. Hot forged. Electro phoretic coating to reduce tarnishing.

| Keypsafe Pre-Packed | Finish Available      |    |
|---------------------|-----------------------|----|
| Article No.         | EPB                   | PC |
| HQ1205/4            | <ul> <li>✓</li> </ul> |    |