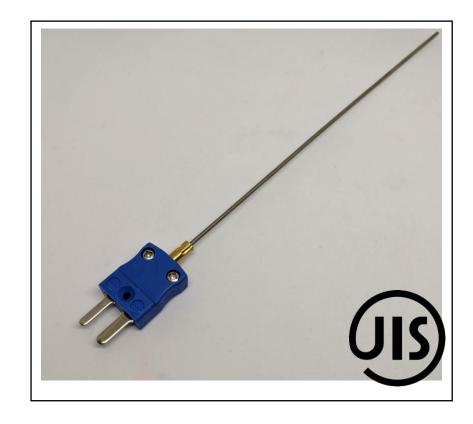

# JIS Mineral Insulated Thermocouple 3.0mm x 500mm with Miniature Thermocouple Plug

**RS Stock No.: 2394576** 

RS Professionally Approved Products bring to you professional quality parts across all product categories. Our product range has been tested by engineers and provides a comparable quality to the leading brands without paying a premium price.

### **Product Description**

Durable Mineral Insulated type thermocouples to suit a wide range of temperature measurement. Various probe types, lengths, and diameters available.

### **General Specifications**

| Thermocouple Type             | Туре К                                                             |  |  |
|-------------------------------|--------------------------------------------------------------------|--|--|
| Temperature Measurement Range | +1100°C (+750°C for 1.0mm)                                         |  |  |
| Construction                  | Mineral insulated Thermocouple, Hot junction insulated from sheath |  |  |
| Standards Met                 | JIS (Japanese Industrial Standards)                                |  |  |
| Termination                   | Miniature Plug                                                     |  |  |

#### **Mechanical Specifications**

| Probe Diameter      | 3.0mm                      |
|---------------------|----------------------------|
| Probe Length        | 500mm                      |
| Probe Body Material | Stainless steel 310 sheath |
| Termination Type    | Miniature Plug             |