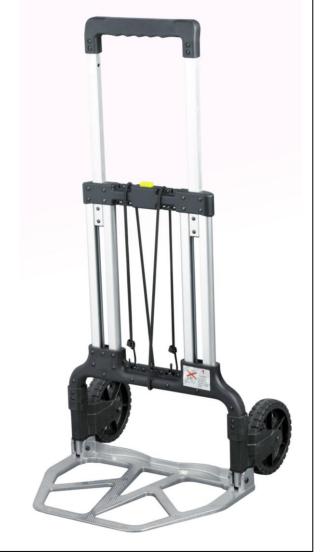

## **LIGHT WEIGHT FOLDING TRUCK, CAP.125KG**

A lightweight aluminium sack truck with a large toeplate. Ideal for travel, office, shop use and smaller delivery vehicles

- Unique design, quick and easy to extend and fold.
- Telescopic handle and folding footplate
- 1500mm long elasticated retaining strap supplied
- Durable aluminium frame
- Occupies very little space when folded/collapsed
- Fitted with rubber cushion wheels

## **SPECIFICATION**

Open Size - H x W x D (mm) - 1110 x 520 x 510 Folded Size - H x W x D (mm) - 770 x 500 x 65

Wheels - (Dia. mm) - 175

**Toeplate - W x D (mm) - 485** x 350

Capacity (Kg) - 125