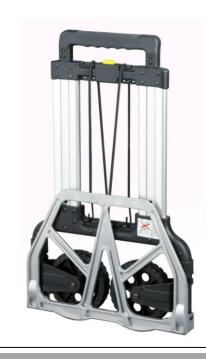

## **LIGHT WEIGHT FOLDING TRUCK, CAP.125KG**

A lightweight aluminium sack truck with a large toeplate. Ideal for travel, office, shop use and smaller delivery vehicles

- Unique design, quick and easy to extend and fold.
- Telescopic handle and folding footplate
- 1500mm long elasticated retaining strap supplied
- Durable aluminium frame
- Occupies very little space when folded/collapsed
- Fitted with rubber cushion wheels

## **SPECIFICATION**

Open Size - H x W x D (mm) - 1110 x 520 x 510 Folded Size - H x W x D (mm) - 770 x 500 x 65

Wheels - (Dia. mm) - 175

**Toeplate - W x D (mm) - 485** x 350

Capacity (Kg) - 125