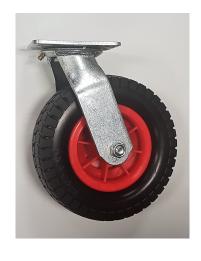

## RS Pro Puncture Proof, Swivel Castor, Plate Fit

### **Technical Data**

| Wheel diameter         | 200 mm           |
|------------------------|------------------|
| Width of Tread         | 80 mm            |
| Size of Plate          | 115 x 100 mm     |
| Plate hole centres     | 92/76 x 76/67 mm |
| Plate hole             | 12 mm            |
| Offset                 | 80 mm            |
| Swivel Interference    | 310 mm           |
| Overall height         | 244 mm           |
| Weight                 | 2.62 kg          |
| Load capacity          | 100 kg           |
| Load capacity (static) | 200 kg           |

#### **Product Details**

Swivel castor, plate fitting. Wheel centre made of Polypropylene, Tread: Polyurethane, foamed, roller bearing.