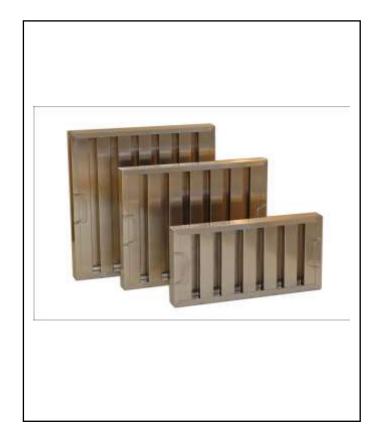

## RS PRO Baffle Filter Stainless Steel 10x20

**RS Stock No.: 2551462** 

RS Professionally Approved Products bring to you professional quality parts across all product categories. Our product range has been tested by engineers and provides a comparable quality to the leading brands without paying a premium price.

## **Product Description**

Baffle Filters are used in commercial cooking ranges to prevent fire from traveling from a cooking surface to the extraction ductwork.