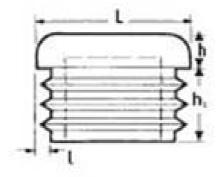

## **Description:**

Ribbed for easy assembly and secure fitting  $\cdot$  Cover sharp tube edges

| Colour | Dimension h<br>(mm) | Dimension h1<br>(mm) | Dimension I<br>(gauge) mm | Dimension L<br>(mm) | Dimensions<br>(mm) | Gauge<br>I | Туре     | Std<br>Pack |
|--------|---------------------|----------------------|---------------------------|---------------------|--------------------|------------|----------|-------------|
| Black  | 5.0                 | 11.5                 | 1.0 - 3.0                 | 25.4                | Dimensions<br>(mm) | 10-18      | Polished | 2500        |