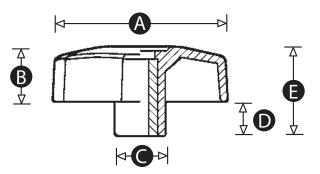

#### Standard colour

Black

**Finish** Matt

Female insert material Brass

| Part No. | Α  | В  | с  | D  | E  | Thread size |
|----------|----|----|----|----|----|-------------|
| 161212   | 40 | 12 | 15 | 8  | 20 | M6          |
| 161228   | 50 | 15 | 15 | 9  | 24 | M6          |
| 161234   | 50 | 15 | 15 | 9  | 24 | M8          |
| 161240   | 60 | 18 | 19 | 12 | 30 | M10         |