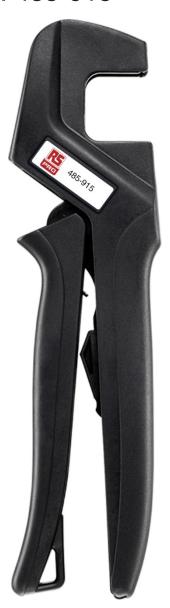

## **Datasheet**

**RS PRO** Mobile Crimp Tool and Dies Kit for crimping wire ferrules.

Stock No: 485-915

## **Features & Benefits:**

- Crimp dies are kept together with a special pin to simplify handling.
- Reliable crimping performance is consistent and accurate with a parallel action stroke.
- Easy to use designed to give the user full visibility of the crimping process. Handles are shaped for low effort crimping with a one or two hand grip.
- Versatile an easy-access release function allows fast and simple exchange of crimp dies. No special tools needed.
- Weight and size of the tool are optimized to make it easy to carry. Dies are kept in pairs and delivered in a modular reusable box.
- Hole in handle allows attachment of safety strap