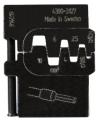

## **TECHNICAL DATA**

Die set 492-9652 for crimping ferrules 0.25 - 10 mm<sup>2</sup> Die set 548-3185 for crimping ferrules 16 & 25 mm<sup>2</sup> Die set 548-3191 for crimping ferrules 35 & 50 mm<sup>2</sup>