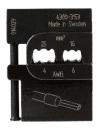

## **TECHNICAL DATA**

Die set 492-9652 for crimping ferrules 0.25 - 10 mm<sup>2</sup> Die set 548-3185 for crimping ferrules 16 & 25 mm<sup>2</sup> Die set 548-3191 for crimping ferrules 35 & 50 mm<sup>2</sup>