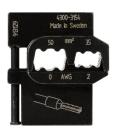

## **TECHNICAL DATA**

Die set 492-9652 for crimping ferrules 0.25 - 10 mm<sup>2</sup> Die set 548-3185 for crimping ferrules 16 & 25 mm<sup>2</sup> Die set 548-3191 for crimping ferrules 35 & 50 mm<sup>2</sup>