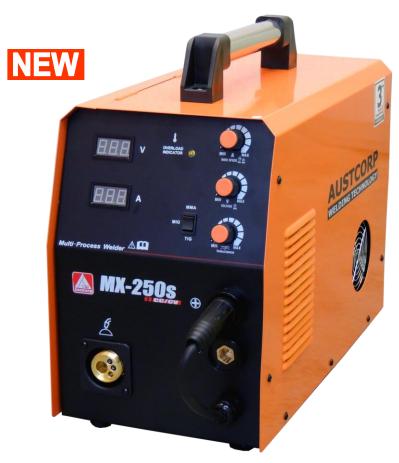

# MX-250s cc/cv

Light Industrial

## MULTI-PROCESS WELDERS

Quick Specs **Light Industrial Applications**Maintenance Repair
Metal Fabrication
Farm / Autobody

Power Voltage 1 Phase AC240V ±15% 50/60Hz

Input Current 27A/6.5kVA Output Current MIG: 30-200A MMA: 30-160A OCV: 50VDC Output Voltage

15V-26V

**Duty Cycle** 60%

Weight

13KG

**Dimensions** D520×H405×W230MM

Wire Feed Speed 1.5-15m/min

### Portable. Professional. Rugged. Affordable.

Whether you're a farmer or a fabricator, an autobody shop or a backyard mechanic, the *MX-250s* will help you get the job done! It's a portable wire welder designed for use with industrial 240 volt input power, so you can weld on thicker material – up to 3/16 in. with MIG welding.

#### **FEATURES**

- Provides a smooth, spatter-free start. It's the best-starting machine in the small MIG machine category.
- Voltage control gives you the flexibility to manually set the machine when welding aluminum, stainless steel, or anytime you want to set your own parameters on mild steel
- Thermal overload protection with indicator light helps prevent machine damage if the duty cycle is exceeded or airflow is blocked.
- Inverter-based, DC power source has a simple-to-use operator interface providing only the necessary controls in a compact machine.

#### **PROCESSES**

MIG (GMAW) Stick (SMAW) Lift TIG

#### MX-250s Machine Only Includes:

- ➤ MX-250s
- ➤ 3M MB15 MIG TORCH.
- 3M work cable and clamp.
- ➤ CO₂ regulator.

\*Please note that the specification may vary within each country. Specifications are subjected to change without notice.