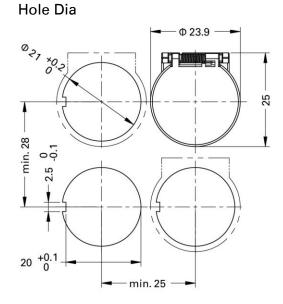

### **Product Specifications:**

| •                           |                        |         |
|-----------------------------|------------------------|---------|
| Material                    | Cover                  | Plastic |
|                             | Base                   | Plastic |
|                             | Fixing bow             | Plastic |
|                             | Gasket                 | Rubber  |
| Mounting hole               | Φ21 mm (Flush mounted) |         |
| Optics                      | Transparent            |         |
| 180° Opening, Spring return |                        |         |