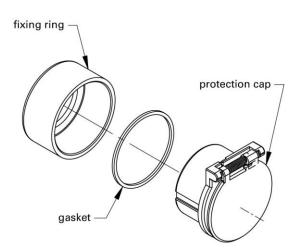

### **Product Specifications:**

| •                           |                        |         |
|-----------------------------|------------------------|---------|
| Material                    | Cover                  | Plastic |
|                             | Base                   | Plastic |
|                             | Fixing bow             | Plastic |
|                             | Gasket                 | Rubber  |
| Mounting hole               | Φ21 mm (Flush mounted) |         |
| Optics                      | Transparent            |         |
| 180° Opening, Spring return |                        |         |