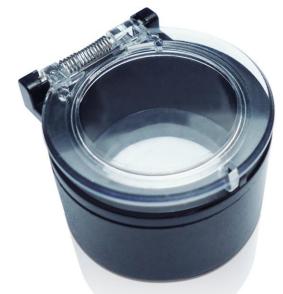

# Product Datasheet **16mm Protection Cap**

Switch 16mm Flip guard 180 Degree Round

### **Product Specifications:**

| •                           |                        |         |
|-----------------------------|------------------------|---------|
| Material                    | Cover                  | Plastic |
|                             | Base                   | Plastic |
|                             | Fixing bow             | Plastic |
|                             | Gasket                 | Rubber  |
| Mounting hole               | Φ21 mm (Flush mounted) |         |
| Optics                      | Transparent            |         |
| 180° Opening, Spring return |                        |         |