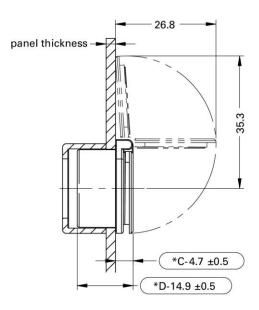

### **Product Specifications:**

| •                           |                        |         |
|-----------------------------|------------------------|---------|
| Material                    | Cover                  | Plastic |
|                             | Base                   | Plastic |
|                             | Fixing bow             | Plastic |
|                             | Gasket                 | Rubber  |
| Mounting hole               | Φ21 mm (Flush mounted) |         |
| Optics                      | Transparent            |         |
| 180° Opening, Spring return |                        |         |