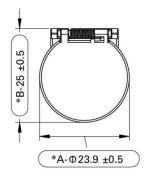

### **Product Specifications:**

| •                           |                        |         |
|-----------------------------|------------------------|---------|
| Material                    | Cover                  | Plastic |
|                             | Base                   | Plastic |
|                             | Fixing bow             | Plastic |
|                             | Gasket                 | Rubber  |
| Mounting hole               | Φ21 mm (Flush mounted) |         |
| Optics                      | Transparent            |         |
| 180° Opening, Spring return |                        |         |