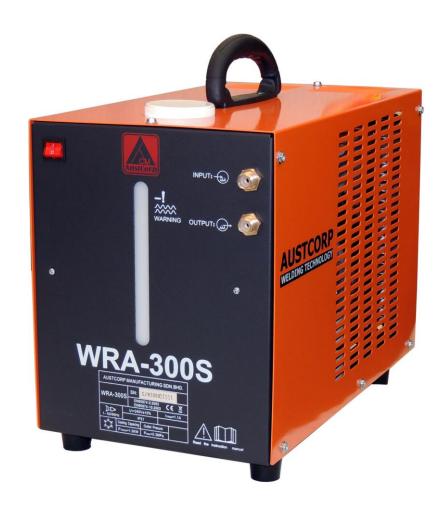

# WRA-300S

# Quick Specs

Industrial Applications
Manufacturing
Aerospace
Tube Mills
Automotive

Automation

Power Voltage 1 Phase AC230V ±15% Input Current 1.2A Max. Cooling Capacity 8.5L/min. 6mH Tank Capacity 9L Max. pressure 0.3MPA Dimensions D450×H355×W250MM Weight 12.5KG

## Portable. Professional. Rugged. Affordable.

#### **FEATURES**

- Closed-loop design with radiator reduces coolant temperatures and prevents the system from overheating. Closed-loop design also recirculates the coolant through a fancooled heat exchanger.
- Rustproof coolant reservoir molded of poly ethylene for durability and corrosion resistance.
- Standard inlet/outlet torch fittings are compatible with TIG and MIG torches

### **PROCESSES**

TIG (GTAW) MIG (GMAW) Plasma Cutting Resistance Welding

\*Please note that the specification may vary within each country. Specifications are subjected to change without notice.

AUSTCORP MANUFACTURING SDN. BHD.