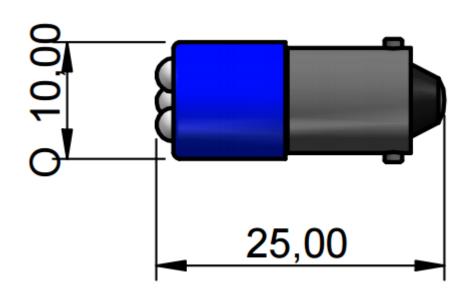

## Datasheet LED Indicator

RS Stock number 207-220

| LED/Multiled     | LEDx3   | Optimum voltage (V)      | 24Vac/dc   | Intensity | 3x490mcd |
|------------------|---------|--------------------------|------------|-----------|----------|
| Mounting Size    | 10x25mm | Rectifier                | Half Wave  |           |          |
| Mounting Finish  |         | AC current               | 9mA        |           |          |
| Protection       | -       | DC current               | 17mA (max) |           |          |
| Mount Holder     | Ba9 Cap | Voltage Tolerance (%)    | 10%        |           |          |
| Chip Qty         | 3       | Optimum temperature (°C) | -30°C+60°C |           |          |
| Indicator colour | Blue    | Storage temperature (°C) | -30°C+60°C |           |          |
| Wavelength (nm)  | 470     | Contact Tab              | Ва9 Сар    |           |          |

RoHS

Dimension in mm (typical), not to scale. We reserve the right to make changes without further notice to this product to improve reliability, function or design.

**ENGLISH** 

RS, Professionally Approved Products, gives you professional quality parts across all products categories. Our range has been testified by engineers as giving comparable quality to that of the leading brands without paying a premium price.