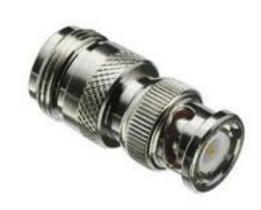

## RS Pro Straight RF Adapter FME Socket to BNC Plug

RS Stock No: 738-5774

#### **Product Details**

RS Pro straight RF adapter has FME socket and BNC plug connecting ends that is 32.5 mm long. The straight RF adapter features brass contact with gold plating.