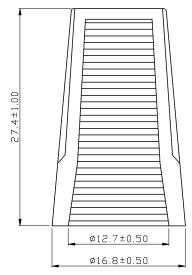

## Diagram

Dimensions : Millimetres

## Note:

| Spring Material<br>Electrical Rating | : Steel<br>: 300 Volts             | Part Number Table |        |             |
|--------------------------------------|------------------------------------|-------------------|--------|-------------|
| Approved                             | : UL CSA                           | Description       | Colour | Part Number |
| Suitable Wire No. & A.W.G.           | : Min. #14×2<br>Max. #10×2 + #12×2 | Wire Connector    | Red    | MCWN6-RD    |