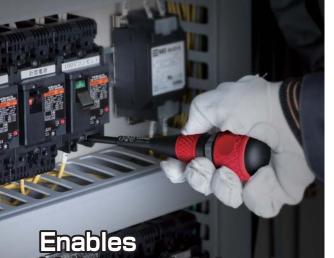

## 36 teeth gear for stressless rotation

[]MG

Safety design ratchet without metal parts exposed

Slim shank cover as a countermeasure against short-circuit accidents

NEW **¢**6 →

Conventional **←**φ8

Applications: Terminal block, electrical work, telephone/telegraph, air conditionning, house renovation, etc.

Slim shank cover as a countermeasure against short-circuit accidents

Fully-hardened shank, same material as bits

high-speed tightening by one hand

| Size                         |           | II<br>mm   |         |                                       |             | Inner<br>Ctn. | Outer<br>Ctn. | EDP No. |
|------------------------------|-----------|------------|---------|---------------------------------------|-------------|---------------|---------------|---------|
| ⊕2 ×100                      | ⊕ No.2    | 100        | 6.0     | 41                                    | 200         | 6             | 60            | 125345  |
| ⊕2 ×150                      | ⊕ No.2    | 150        | 6.0     | 41                                    | 250         | 6             | 60            | 125346  |
| ⊕3 ×150                      | ⊕ No.3    | 150        | 6.0     | 41                                    | 250         | 6             | 60            | 125347  |
| No. 2200B                    | Ball Ratc | het Scr    | ewdrive | r Interc                              | hang        | eab           | le sh         | ank ur  |
| No. 2200B                    | Ball Ratc | het Scre   | ewdrive |                                       | hang        | eab           | le sh         | ank ur  |
| No. 2200B<br><sub>Size</sub> | Ball Ratc | I          | - -     | r Interc<br>Overall<br>Length<br>(mm) | hang        | r O           | le sh         | edp No. |
|                              | Ball Ratc | het Scre   | ewdrive | Overall<br>Length                     | Inne        | r O<br>. (    | uter          |         |
|                              |           | T <b>I</b> |         | Overall<br>Length<br>(mm)             | Inne<br>Ctn | r O<br>. (    | uter<br>Ctn.  | EDP No. |