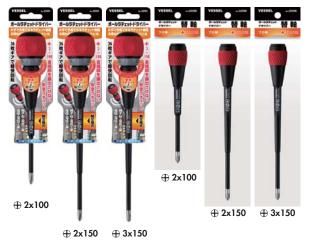

Slim shank cover as a countermeasure against short-circuit accidents

Fully-hardened shank, same material as bits

high-speed tightening by one hand

| Size                         |           | II<br>mm   |         |                                       |             | Inner<br>Ctn. | Outer<br>Ctn. | EDP No. |
|------------------------------|-----------|------------|---------|---------------------------------------|-------------|---------------|---------------|---------|
| ⊕2 ×100                      | ⊕ No.2    | 100        | 6.0     | 41                                    | 200         | 6             | 60            | 125345  |
| ⊕2 ×150                      | ⊕ No.2    | 150        | 6.0     | 41                                    | 250         | 6             | 60            | 125346  |
| ⊕3 ×150                      | ⊕ No.3    | 150        | 6.0     | 41                                    | 250         | 6             | 60            | 125347  |
| No. 2200B                    | Ball Ratc | het Scr    | ewdrive | r Interc                              | hang        | eab           | le sh         | ank ur  |
| No. 2200B                    | Ball Ratc | het Scre   | ewdrive |                                       | hang        | eab           | le sh         | ank ur  |
| No. 2200B<br><sub>Size</sub> | Ball Ratc | I          | - -     | r Interc<br>Overall<br>Length<br>(mm) | hang        | r O           | le sh         | edp No. |
|                              | Ball Ratc | het Scre   | ewdrive | Overall<br>Length                     | Inne        | r O<br>. (    | uter          |         |
|                              |           | T <b>I</b> |         | Overall<br>Length<br>(mm)             | Inne<br>Ctn | r O<br>. (    | uter<br>Ctn.  | EDP No. |