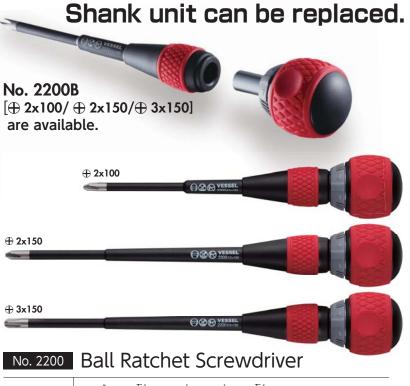

## **Ball Ratchet Screwdriver** No.2200 **Ball Grip Screwdriver and Ratchet Mechanism**

**Popular Ball Grip** 

Slim shank cover as a countermeasure against short-circuit accidents

Fully-hardened shank, same material as bits

high-speed tightening by one hand

| Size                         |           | II<br>mm   |         |                                       |             | Inner<br>Ctn. | Outer<br>Ctn. | EDP No. |
|------------------------------|-----------|------------|---------|---------------------------------------|-------------|---------------|---------------|---------|
| ⊕2 ×100                      | ⊕ No.2    | 100        | 6.0     | 41                                    | 200         | 6             | 60            | 125345  |
| ⊕2 ×150                      | ⊕ No.2    | 150        | 6.0     | 41                                    | 250         | 6             | 60            | 125346  |
| ⊕3 ×150                      | ⊕ No.3    | 150        | 6.0     | 41                                    | 250         | 6             | 60            | 125347  |
| No. 2200B                    | Ball Ratc | het Scr    | ewdrive | r Interc                              | hang        | eab           | le sh         | ank ur  |
| No. 2200B                    | Ball Ratc | het Scre   | ewdrive |                                       | hang        | eab           | le sh         | ank ur  |
| No. 2200B<br><sub>Size</sub> | Ball Ratc | I          | - -     | r Interc<br>Overall<br>Length<br>(mm) | hang        | r O           | le sh         | edp No. |
|                              | Ball Ratc | het Scre   | ewdrive | Overall<br>Length                     | Inne        | r O<br>. (    | uter          |         |
|                              |           | T <b>I</b> |         | Overall<br>Length<br>(mm)             | Inne<br>Ctn | r O<br>. (    | uter<br>Ctn.  | EDP No. |