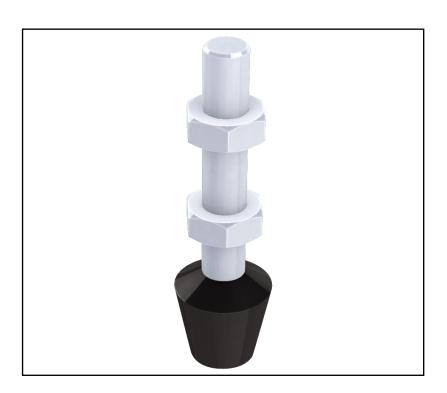

## **FEATURES**

- Neoprene Tipped Spindles.
- Toggle Clamp Accessories
- Bag of 5

## **Product Description**

Neoprene Tipped Spindle for us with RS PRO Toggle Clamps. Also for use in other applications.

#### **General Specifications**

| Туре     | Spindle               |
|----------|-----------------------|
| Material | Neoprene Dipped Steel |

#### **Mechanical Specifications**

| Thread Size    | M5   |
|----------------|------|
| Overall Length | 40mm |