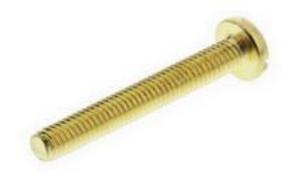

## Datasheet **RS Pro Brass Pan Head Machine Screws, M4 x 30mm** RS Stock No: 483-1561

#### **Product Details**

RS Pro machine screw measuring M4 x 30 mm, is made of self-colour plain brass. This pan head screw comes with metric thread. The slotted drive screw meets DIN 85 standards.

#### **Features and Benefits**

- To DIN 85
- Self-colour plain brass finish
- Metric thread