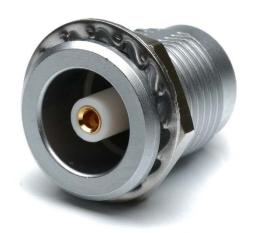

# RS PRO Fixed receptacle (tag) Female Coaxial Solder Brass

Stock No: 209-5637

RS Pro's range of Chrome plated Brass push-pull locking connectors offer exceptional quality that is found in many cutting-edge connectors, including full 360° EMC shielding and high mating life. As has become standard within the RS Pro brand you can expect high quality products but at a reasonable price. These connectors are ideal for use in medical devices, testing equipment, audio equipment and other high-end indoor applications.

## **Features & Benefits:**

- Push-pull latching system
- Chrome plated Brass
- IP50
- 360° Screening for full EMC shielding