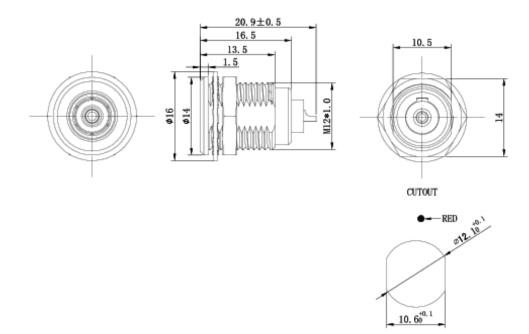

| Up to 95% at 60°C |                      |  |
| Temperature range         | -55°C, +250°C     |                      |  |
| Resistance to vibration   | 10-2000Hz,15g     | IEC 60512-4 test 6d  |  |
| Shock resistance          | 100g, 6ms         | IEC 60512-4 test 6c  |  |
| Salt spray corrosion test | >96hrs            | IEC 60512-6 test 11f |  |
| Protection index (mated)  | IP50              | IEC 60529            |  |
| Climatical category       | 55/175/21         | IEC 60068-1          |  |

#### **Electrical**

| Characteristics |          | Value  | Standard      |
|-----------------|----------|--------|---------------|
| Shielding       | at 10MHZ | >75 dB | IEC 60619-1-3 |
| efficiency      | at 1GHZ  | >40 dB | IEC 60619-1-3 |





## **Dimensional line drawings**



## **Quality Standards**