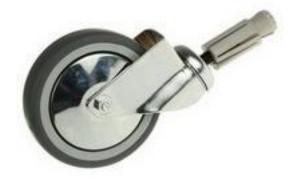

#### **Product Details**

RS Pro stem swivel castor has load capacity of 60 kg. It features anti-static rubber tyre for non-marking floor surface.

#### **Features and Benefits**

- Grey anti-static rubber tyres
- Chrome plated forks
- Light to medium duty applications
- Swivel castors fitted with double ball race in swivel head
- Round expander fitting with 21.8 to 24.5 mm range