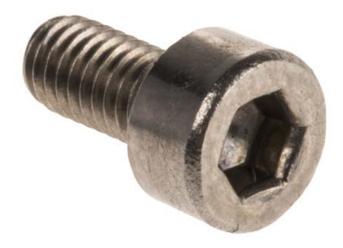

## A2 Stainless Steel Hex Socket Cap Screw: Metric Thread

RS Stock Number: 8740995

- A2 grade 18//8 stainless steel (Type 304 S15)
- Can be used up to 800°C
- Suitable for use in most food, medical, chemical, construction, electronic & domestic applications
- Part threaded

## **Specifications:**

| Finish               | Plain           |
|----------------------|-----------------|
| Head Shape           | Hex Socket Cap  |
| Length               | 6mm             |
| Material             | Stainless Steel |
| Stainless Steel Type | A2              |
| Thread Size          | M3              |