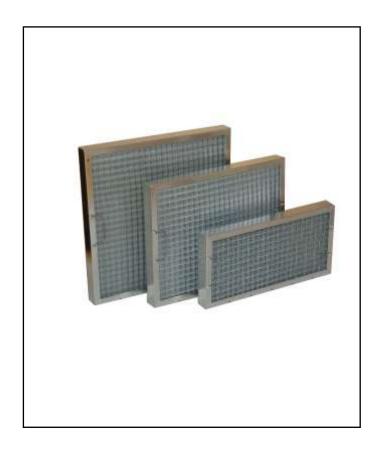

## RS PRO Grease Filter Stainless Steel 16x16x1

RS Stock No.: 2551469

RS Professionally Approved Products bring to you professional quality parts across all product categories. Our product range has been tested by engineers and provides a comparable quality to the leading brands without paying a premium price.

## **Product Description**

Mesh grease filters are designed to reduce the grease generated in cooking from traveling into the extraction ductwork.