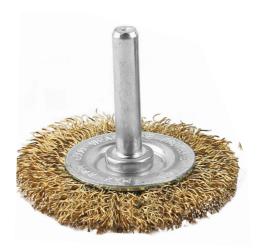

## **Datasheet**

**Spindle Mounted Crimped Circular Brush - 100mm** 

RS Stock No: 188-4132

## **Product Details**

100mm Spindle Mounted Crimped Circular Brush. The brushes are manufactured with crimped wire for general purpose applications and fitted with a 6mm spindle.