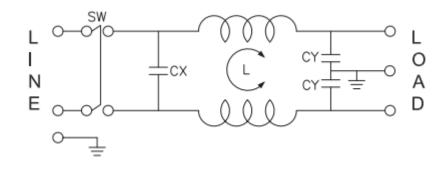

| Weight | \$"\$* +_[ g           |

#### **Electrical Specifications**

| FUHYX'J c`HJ[Y'A UI "  | %∕) #&) \$J 57 <sup>°</sup> |
|------------------------|-----------------------------|
| CdYfUh]b[ 'ZfYei YbWah | ) \$#* \$< n <sup>`</sup>   |
| FUhYX W ffYbhg         | (5                          |
| <]dchFUh]b[            | @B`%()\$J87,@#B!; &&)\$J87  |

#### **Protection Category**

| according to IEC 60529 | IP40 |
|------------------------|------|



**Approvals** 

| Declarations  | UL;TUV;CE;CQC;                                                      |
|---------------|---------------------------------------------------------------------|
| Standards Met | UL1283, CSA C22.2 No.8; IEC/EN 60939;<br>CQC GB 15288/GB 15287-2008 |

## **Physical Dimensions**





**Electrical Schematic** 



#### Insertion loss table (In 50ohm system according IEC/CISPR No.17)



### Packaging

0.15





MHż

30

10