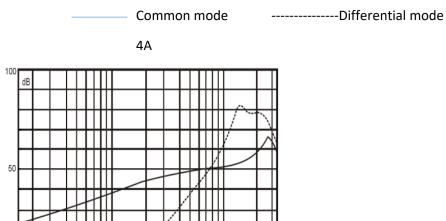

#### Insertion loss table (In 50ohm system according IEC/CISPR No.17)

### Packaging

0.15

MHż

30

10