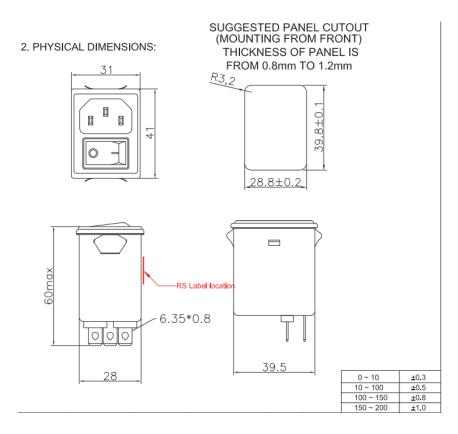

## **Physical Dimensions**

**Electrical Schematic** 

#### **Mechanical Specifications**

| Size   | *\$L&,L'-")aa f@LK L<Ł |
|--------|------------------------|
| Weight | \$"\$* +_[ g           |