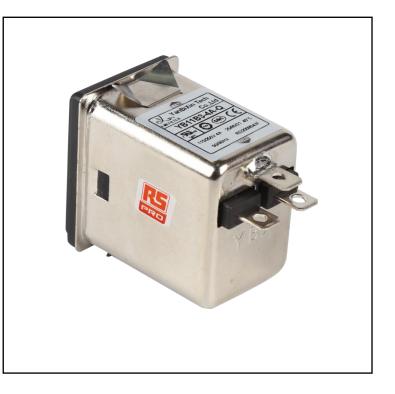

# **RS PRO EMI FILTER**

RS Stock No.:237-8663, 237-8665

RS PRO Professionally Approved Products bring to you professional quality parts across all product categories. Our product range has been tested by engineers and provides a comparable quality to the leading brands without paying a premium price.

## **Features**

- Rated currents 4A
- Quick connect (6.3\*0.8mm)
- 2-pole rocker switch
- Customized products according to customer's requirements

**Product Description** 

- Portable electrical and electronic equipment
- Single-phase power supply, switch-mode power supply
- Medical equipment
- Small and medium-sized machines and household equipment etc