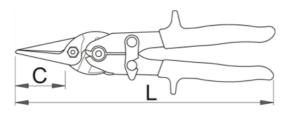

### **Technical Data**

|        | Lenght | С  | ů   | +  | 200 |   |
|--------|--------|----|-----|----|-----|---|
| 608775 | 260    | 37 | 547 | 4B | 1   | - |