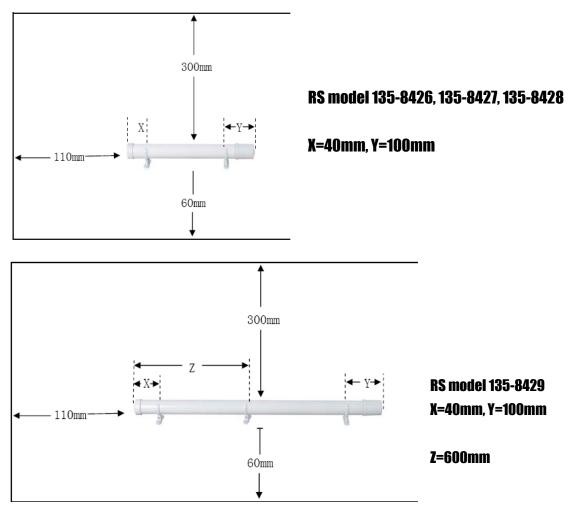

duced physical, sensory or mental capabilities or lack of experience and knowledge if they have been given supervision or instruction concerning use of the appliance in a safe way and understand the hazards involved. Children shall not play with the appliance. Cleaning and user maintenance shall not be made by children without supervision.
- 11. CAUTION-some parts of this product can become very hot and cause burns. Particular attention has to be given where children and vulnerable people are present.

## Technical specification: Power supply: 220-240V, 50Hz Class I IP55

|            | RS 1358426 | RS 1358427 | RS 1358428 | RS1358429 |
|------------|------------|------------|------------|-----------|
| Power rate | 45W        | 80W        | 135W       | 240W      |

## **Installation**:



It is supplied pre-fitted with 1 meter of 3 Core Mains Cable without a Moulded Plug ready to be installed into a fused spur.