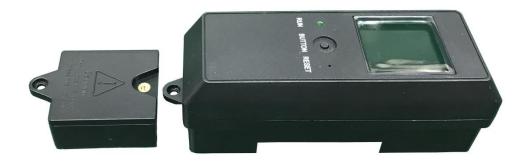

# **RS PRO Ammeter retrofit module for PDU**

Long press Button to set Bell On/Off

If you set Bell on, when current is over 32 A, bell will ring

#### Module outlook

Dimension: L x W x H =  $140 \times 42 \times 57 \text{ mm}$ 

Color: Black