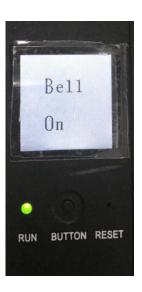

# **RS PRO Ammeter retrofit module for PDU**

Long press Button to set Bell On/Off

If you set Bell on, when current is over 32 A, bell will ring

#### **Controlling Button**

BUTTON: Switch over display information