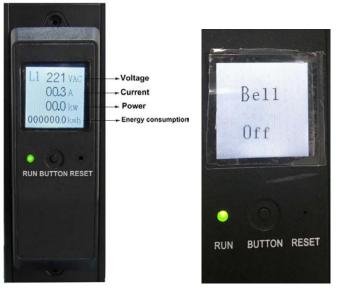

# **RS PRO Ammeter retrofit module for PDU**

Long press Button to set Bell On/Off

If you set Bell on, when current is over 32 A, bell will ring

### **Display**

Operation state: 1 LED indicator

Load current:

1. Full scale: 32 A

2. Accuracy: +/-1%+1 Digit

3. Resolution: 100 mA

4. Response time: 400 ms

#### Input voltage

1. Full scale: 255 V

2. Accuracy:+/-1%+3 Digit

3. Resolution: 1 V

4. Response time: 400 ms

#### **Controlling Button**

BUTTON: Switch over display information