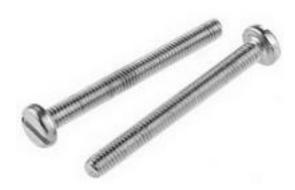

# RS Pro Nickel Plated Brass Pan Head Machine Screws, M4 x 40mm

RS Stock No: 482-8701

#### **Product Details**

RS Pro machine screw measuring M4 x 40 mm, is made of brass with nickel plated finish to resist tarnishing. This pan head screw comes with metric thread. The slotted drive screw meets DIN 85 standards.