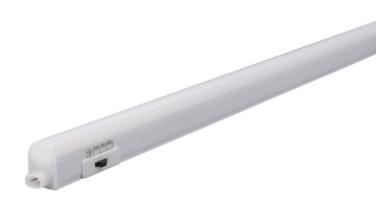

## Datasheet RS Pro 10W 873mm CCT Link Light with Integrated Switch

This RS Pro 10W 873mm CCT Link Light is an ideal solution for both home and office applications. It can be both surface and ceiling mounted offering installation versatility. With a user friendly integrated switch CCT temperature can be easily adjusted to suit the customer's needs. This product is supplied with a 1.8m power lead and mounting brackets.