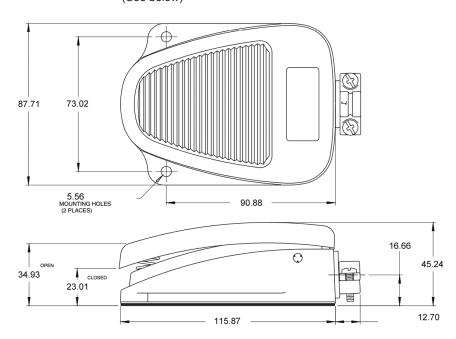

Weight 1.0kg

Size (See below)

RS, Professionally Approved Products, gives you professional quality parts across all products categories. Our range has been testified by engineers as giving comparable quality to that of the leading brands without paying a premium price.