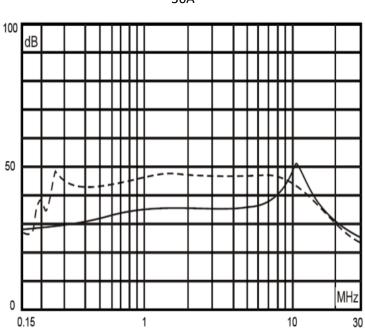

#### Insertion loss table(In 50ohm system according IEC/CISPR No.17)

Common mode

-----Differential mode

36A