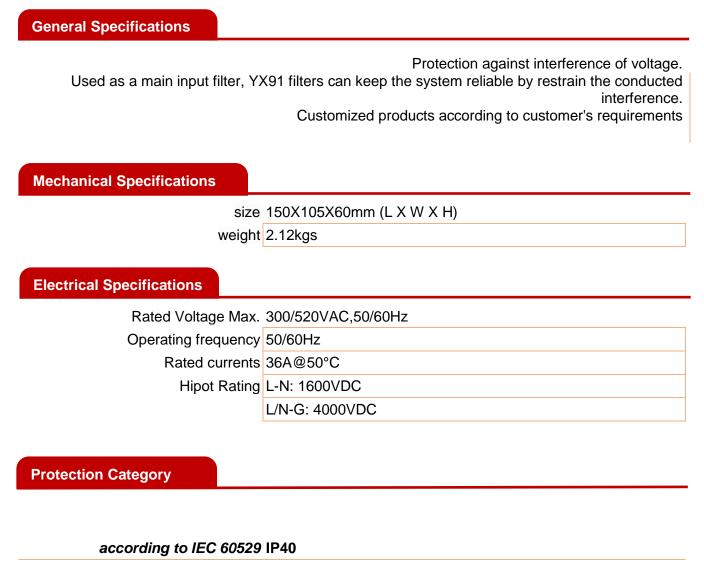

## **FEATURES**

- Rated currents from 36A
- General purpose fourwire filtering
- Voltage rating 300 and 520VAC for world wide acceptance

# **Power Line Filters**

| Approvals                    |                                        |
|------------------------------|----------------------------------------|
| Declarations                 | CUL;TUV;CE                             |
| Hazardous Area Certification |                                        |
| Standards Me                 | UL1283, CSA C22.2 No.8; IEC/EN 60939,; |
|                              |                                        |