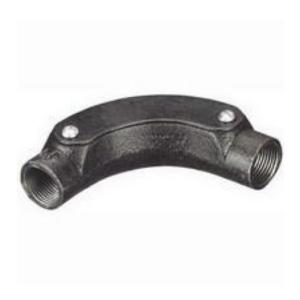

# RS Pro Inspection Bend Cable Conduit Fitting, Steel Galvanised 25mm nominal size

RS Stock No: 763-9188

#### **Product Details**

RS Pro inspection bend cable conduit fitting is made of steel with galvanised finish and it comes with a nominal size of 25 mm. It bends in black enamelled or galvanised malleable iron.

### **Features and Benefits**

- 25 mm nominal size
- Steel construction
- Bends in black enamelled or galvanised malleable iron
- Covers and screws come supplied as standard