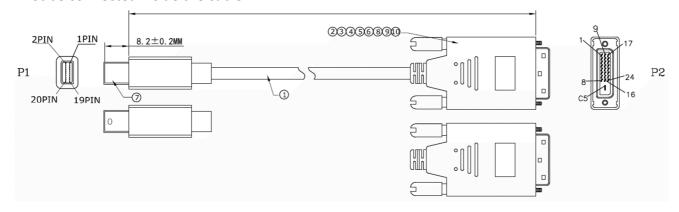

## RS PRO 3m Mini DisplayPort Male to DVI-D Male Cable

**Stock number: 186-3050** 

EN

Our RS PRO 3 metre Mini DisplayPort to DVI-D cable comes with a 20 pin male connector mini DisplayPort connector to a DVI-D male.

The connector hoods are made from black PVC and come with dust caps to protect the connector, and a strain relief on the end of the hood to support the cable.

There are three different types of DVI cables which all share a common connector, DVI-A(analogue), DVI-D(digital) and DVI-I(integrated).

| 10 | MINI DP TO PCB 32AWG CLAM Black                            |
|----|------------------------------------------------------------|
| 9  | 30P Black PVC                                              |
| 8  | DVI Dust cap                                               |
| 7  | mini DisplayPort Dust cap                                  |
| 6  | Screw,#4-40UNC 2.8*58.25MM nickel plated                   |
| 5  | DVI M (miniDP/DVI M PCB) ABS Outer lower shell color:Black |
| 4  | DVI M (miniDP/DVI M PCB) ABS Outer shell color:Black       |
| 3  | 45P Black pvc                                              |
| 2  | Mini DP TO DVI M (gold plated PCB/15.5*28*1.2MM) PCB+SMT   |
| 1  | MINI DP M TO M~32AWG~OD:4.8MM~L=2M~Black~gold plated       |