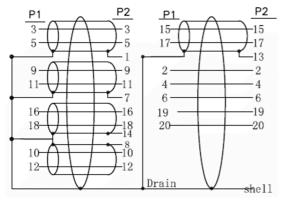

DVI-D and DVI-I are also split into two types of cable, dual link and single link. Dual link has all the pins connected to achieve higher resolutions whereas single link may have the physical pins present but some will not be connected inside the cable.