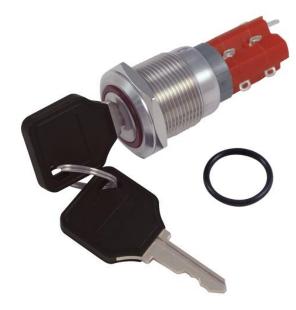

### Package Contain:

- 1 x Anti-Vandal Switch
- 1 x Key
- 1 x Hex Nut
- 1 x O-Ring