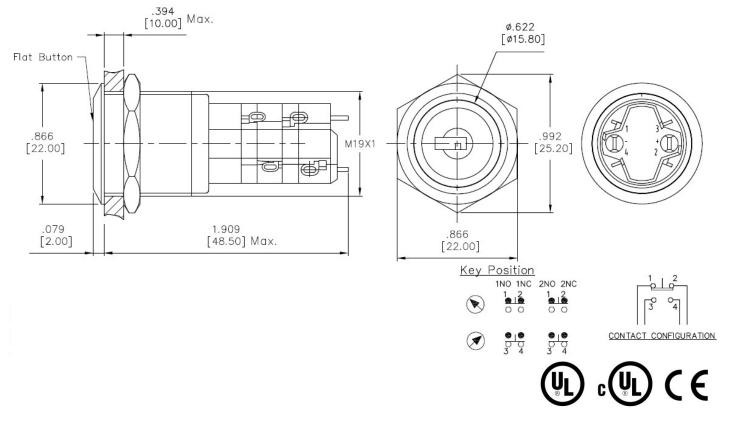

#### SWITCH TYPE: 8771943 POLES/THROWS: DPDT SWITCH FUNCTIONS: 90° 2 position ON-ON CONTACT RATING: MAX. 5Amps @ 250VAC ELECTRICAL CHARACTERISTICS ELECTRICAL LIFE: 50,000 make-and-break cycles at full load CONTACT 50m-ohms max. initial @ 2-4VDC, 100mA **RESISTANCE:** INSULATION Apply 500VDC for 1min±5sec. After which measurement to be made b/w terminals **RESISTANCE:** shall result 1,000M-ohms min. 2,000VAC (50Hz-60Hz) RMS @ sea level shall result no damage to parts arcing DIELECTRICAL STRENGTH: or flashover **OPERATING** -20Celsius degree to +55Celsius degree **TEMPERATURE:** MECHANICAL LIFE: Without load, 50,000cycles min. TORQUE: 5~14Nm max. applied to nut RELAIBILITY PERFORMANCE PANEL THICKNESS: 1 ~ 10mm IP PROTECTION Front panel protection to IP40 CLASS: IMPACT RESISTANCE: IK02 SOLDERING HEAT Max soldering temperature @ 260Celsius degree, immersion time 5+/-1sec, frequency of soldering process @ 2 times max. **RESISTANCE:** Stored at temperature -20(+/-3)Celsius degree for 48 hours, shall result no COLD TEST: changes to switch's electrical performance Stored at temperature +55(+/-3)Celsius degree for 48 hours, shall result no HOT TEST: changes to switch's electrical performance Stored at temperature 40(+/-3)Celsius degree with relative humidity 90%~95% for HUMIDITY TEST: 48 hours, shall result no changes to switch's electrical performance

## ENGLISH

| MATERIAL CHARACTERISTICS                  | BUTTON:                   |                                                                                                                                                                                                                                               |
|-------------------------------------------|---------------------------|-----------------------------------------------------------------------------------------------------------------------------------------------------------------------------------------------------------------------------------------------|
|                                           | BUSHING:                  | B22 : Stain less steel with varnished polished                                                                                                                                                                                                |
|                                           | BASE:                     | PBT                                                                                                                                                                                                                                           |
|                                           | PLUNGER:                  | РОМ                                                                                                                                                                                                                                           |
|                                           | SPRING:                   | Steel wire                                                                                                                                                                                                                                    |
|                                           | CONTACT:                  | Copper alloy, silver plated                                                                                                                                                                                                                   |
|                                           | TERMINALS:                | Brass, silver plated                                                                                                                                                                                                                          |
|                                           | HARDWARE:                 | Nut (Brass, nickel plated)                                                                                                                                                                                                                    |
| SOLDERING &<br>CLEANING<br>RECOMMENDATION | HAND SOLDERING:           | Max. temperature @ 320Celsius degree (662F)with continuous soldering time @ 2sec. max.                                                                                                                                                        |
|                                           | CLEANING PROCESS:         | Noted, the switch is "not totally sealed" so it is important not to immerse/spray or clean unsealed areas of the switch during flux removal. Improper cleaning could cause switch deficiencies such as intermittence or open contact failures |
| PACKAGE                                   | INTERNAL<br>PACKAGING:    | 1pcs per PE bag                                                                                                                                                                                                                               |
|                                           | RoHS<br>IDENTIFI-CATIONS: | A label marking "RoHS compliant" will be attached to the carton box.                                                                                                                                                                          |