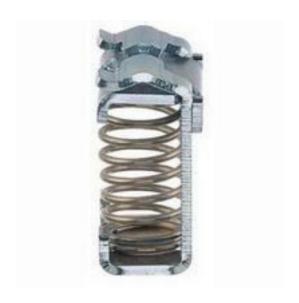

# **RS Pro Shield Connector, SAB Series**

RS Stock No: **763-7365** 

#### **Product Details**

RS Pro shield connector is suitable for standard cable shielding. It enables EMC-compliant wiring with their large surface area. It has low-impedance and low ohm contact junctions. This shield connector is ideal for wires with diameters ranging from 3 to 32 mm. The contacts can be established without the need for any special tool. The shield connector meets UL and CSA standards.