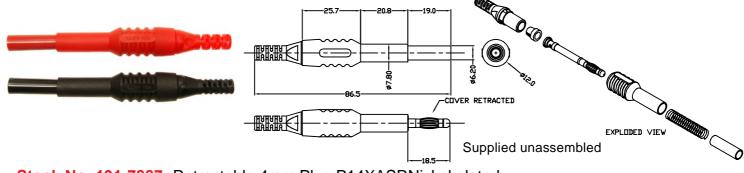

Rated 600V, 10A maximum, CAT III.

**Stock No. 191-7887**- Retractable 4mm Plug P14XASRNickel plated plug with retractable shroud and cable restraint collet. 1 x Red and 1 x Black. Rated 1000V, 10A maximum, CAT II. Max cable Ø4.2mm.