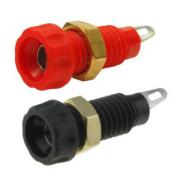

### Stock No. 191-7883

Unshrouded 4mm socket S14. Nickel plated. 5 x Red and 5 x Black Rated 30V AC, 60V DC, 10A maximum.

#### Stock No. 191-7884

Shrouded 4mm socket S16C. Gold plated. 5 x Red and 5 x Black Rated

5 x Red and 5 x Black Rated 1000V, 30A maximum, CAT III.

**Stock No. 191-7885** - Shrouded 2mm socket S18. Gold plated. 1 x Red and 1 x Black.