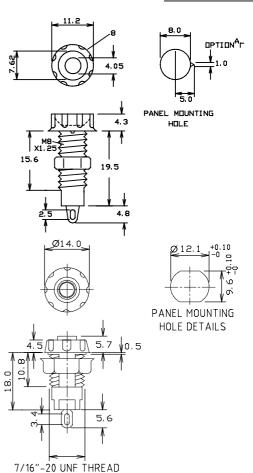

### Stock No. 191-7883

Unshrouded 4mm socket S14. Nickel plated. 5 x Red and 5 x Black Rated 30V AC, 60V DC, 10A maximum.

#### Stock No. 191-7884

Shrouded 4mm socket S16C. Gold plated. 5 x Red and 5 x Black Rated

5 x Red and 5 x Black Rated 1000V, 30A maximum, CAT III.

**Stock No. 191-7885** - Shrouded 2mm socket S18. Gold plated. 1 x Red and 1 x Black.

Rated 600V, 10A maximum, CAT III.

**Stock No. 191-7887**- Retractable 4mm Plug P14XASRNickel plated plug with retractable shroud and cable restraint collet. 1 x Red and 1 x Black. Rated 1000V, 10A maximum, CAT II. Max cable Ø4.2mm.