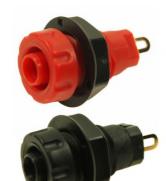

### Stock No. 191-7883

Unshrouded 4mm socket S14. Nickel plated. 5 x Red and 5 x Black Rated 30V AC, 60V DC, 10A maximum.

#### Stock No. 191-7884

Shrouded 4mm socket S16C. Gold plated. 5 x Red and 5 x Black Rated

5 x Red and 5 x Black Rated 1000V, 30A maximum, CAT III.

**Stock No. 191-7885** - Shrouded 2mm socket S18. Gold plated. 1 x Red and 1 x Black.