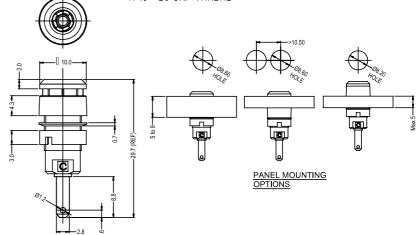

#### Stock No. 191-7884

Shrouded 4mm socket S16C. Gold plated. 5 x Red and 5 x Black Rated

5 x Red and 5 x Black Rated 1000V, 30A maximum, CAT III.

**Stock No. 191-7885** - Shrouded 2mm socket S18. Gold plated. 1 x Red and 1 x Black.