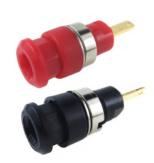

### Stock No. 191-7883

Unshrouded 4mm socket S14. Nickel plated. 5 x Red and 5 x Black Rated 30V AC, 60V DC, 10A maximum.

#### Stock No. 191-7884

Shrouded 4mm socket S16C. Gold plated. 5 x Red and 5 x Black Rated

5 x Red and 5 x Black Rated 1000V, 30A maximum, CAT III.

**Stock No. 191-7885** - Shrouded 2mm socket S18. Gold plated. 1 x Red and 1 x Black.