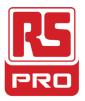

### **Product Details**

RS Pro automatic punch has an overall length of 125 mm and self striking precision centre punches with freely adjustable impact force.

#### **Features and Benefits**

- Self striking precision centre punches with freely adjustable impact force
- Free-cutting steel with nickel plated surface
- Interchangeable hardened tip