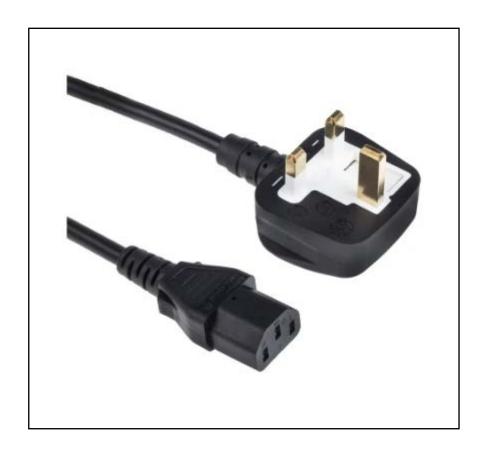

# RS PRO 2m Power Cable, C13, IEC to UK Plug, 10 A, 250 V

RS Stock No.: 262-1154

RS Professionally Approved Products bring to you professional quality parts across all product categories. Our product range has been tested by engineers and provides a comparable quality to the leading brands without paying a premium price.

#### **Product Description**

From RS Pro a high quality and durable power cable assembly or power cord for connecting an appliance to a mains power supply. This power cord is fully equipped with a UK BS1363 3 pin mains plug on one end and an IEC C13 type connector on the other that connects to the appliance. The power lead features integrated strain reliefs that provide additional protection and support to the connectors and prevent damage caused by excessive bending

#### **FEATURES**

- Flexible and durable cable with PVC sheath
- Fully moulded connectors for strength and durability
- Reliable integrated strain relief for connection support and protection
- BS 1363 3-pin plug with 13 A fuse
- IEC C13 socket