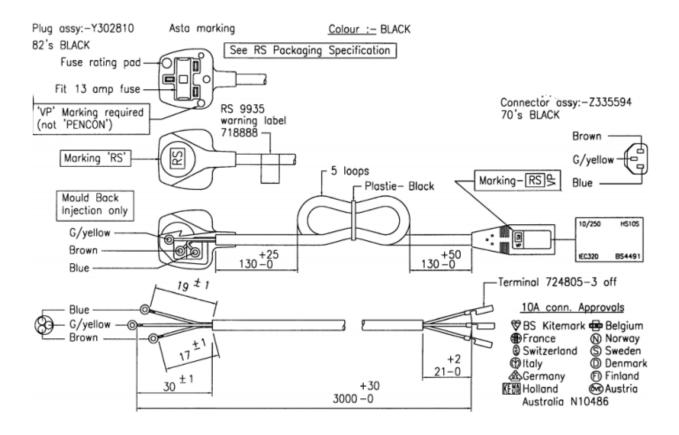

#### **General Specifications**

| Connector A           | C12 IEC                                                                                                                                                                                                                                      |
|-----------------------|----------------------------------------------------------------------------------------------------------------------------------------------------------------------------------------------------------------------------------------------|
| Connector A           | C13, IEC                                                                                                                                                                                                                                     |
| Connector B           | UK Plug                                                                                                                                                                                                                                      |
| Sheath Colour         | Black                                                                                                                                                                                                                                        |
| Connector A Type      | CEE 7/7                                                                                                                                                                                                                                      |
| Mains Plug Type       | Type G – British BS1363                                                                                                                                                                                                                      |
| Mains Socket Type     | IEC 60320 C13                                                                                                                                                                                                                                |
| Connector B Type      | UK Plug                                                                                                                                                                                                                                      |
| Fire Behaviour        | Low Smoke Zero Halogen (LSHZ)                                                                                                                                                                                                                |
| Outer Sheath Material | PVC                                                                                                                                                                                                                                          |
| Connector A Angle     | Straight                                                                                                                                                                                                                                     |
| Connector B Angle     | Right Angle                                                                                                                                                                                                                                  |
| Connector A Gender    | Female                                                                                                                                                                                                                                       |
| Connector B Gender    | Male                                                                                                                                                                                                                                         |
| Terminals             | Brass                                                                                                                                                                                                                                        |
| Conductor             | 3 Wire                                                                                                                                                                                                                                       |
| Applications          | DIY and home improvements Maintenance work Household entertainment (TVs, satellite boxes, routers etc.) Industrial machines and equipment Office desks (Monitors, computers, phones) Any electrical device needed to be powered by the mains |

## **Electrical Specifications**

| Current Rating        | 10A                                                                                    |
|-----------------------|----------------------------------------------------------------------------------------|
| Voltage Rating        | 250V                                                                                   |
| Insulation Resistance | >10MΩ                                                                                  |
| Cable Retention       | 0.5mm <sup>2</sup> -1mm <sup>2</sup> >30N 1.25mm <sup>2</sup> -1.5mm <sup>2</sup> >60N |
| Electrical Strength   | 2.5kV 50Hz                                                                             |
| Safety Test           | 4.4kV 50Hz                                                                             |
| Capacitance           | 95.08pF/m                                                                              |
| Inductance            | 0.43µH/m                                                                               |

## **Mechanical Specifications**

| Length                | 2m                                 |
|-----------------------|------------------------------------|
| Cross Sectional Area  | 7mm                                |
| Weight                | 175g                               |
| Withdrawal Force      | 10N-50N                            |
| Gauge                 | 1mm <sup>2</sup>                   |
| Copper Wire Stranding | 48 Strands of 0.202mm <sup>2</sup> |

## **Approvals**

| Compliance/Certifications | CE / UR / cUR                                 |
|---------------------------|-----------------------------------------------|
| Standards Met             | ASTA, IEC 60320; CEE22/BS 4491; BS 1363/A; BS |
|                           | 6500 (1975)                                   |