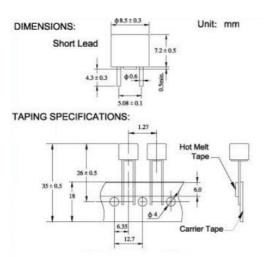

# ENGLISH

### Datasheet

RS 500mA Radial T Leaded PCB Mount Fuse, 250 V ac RS Stock 611-0383



### Dimensions: (mm)



MATERIALS: THERMOPLASTIC, UL94-VO

# Specifications:

#### BREAKING CAPACITY:

CCC/SEMKO/VDE/UL/CUR: 35A OR 10In WHICHEVER IS GREATER PSE: 100A 250V AC

| RATING |     | BLOWING TIME |
|--------|-----|--------------|
| 2.1In  | Max | 2min         |
| 2.75In | Min | 400ms        |
|        | Max | 10sec        |
| 4In    | Min | 150ms        |
|        | Max | 3sec         |
| 10In   | Min | 20ms         |
|        | Max | 150ms        |

#### ELECTRICAL CHARACTERISTICS:

5RT RoHS I-T CHARACTERISTICS CURVE 5RT RoHS



RS, Professionally Approved Products, gives you professional quality parts across all products categories. Our range has been testified by engineers as giving comparable quality to that of the leading brands without paying a premium price.