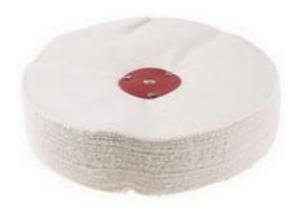

## **RS Pro Cotton 8in Polishing Mop with 2 Sections**

RS Stock No: 488-5748

### **Product Details**

RS Pro cotton polishing mop has a 8 in mop diameter with 2 sections and 9.5 mm locating shaft. It is perfect for use with bench-mounted or hand held machines that utilise a tapered spindle mounting.

#### **Features and Benefits**

- Pure cotton polishing mop for finishing steel, brass, nickel, silver, copper and chrome plated surfaces
- Suitable for hand-held or bench-mounted machines with a tapered spindle mount
- Made from cotton
- · Spindle mounting