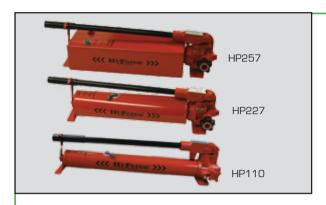

| Model<br>number                                                        | Valve<br>type | Displace<br>per stro<br>1 <sup>st</sup> stage 2 | ke cm³ | Usable<br>oil cap.<br>litres | Handle<br>effort<br>kg | Weight<br>kg |  |  |  |
|------------------------------------------------------------------------|---------------|-------------------------------------------------|--------|------------------------------|------------------------|--------------|--|--|--|
| Single speed hand operated pumps for single acting cylinders and tools |               |                                                 |        |                              |                        |              |  |  |  |
| HP145                                                                  | 2-way         | 2.9                                             | -      | 0.45                         | 45                     | 4.6          |  |  |  |
| HP110                                                                  | 2-way         | 2.9                                             | -      | 1.0                          | 45                     | 5.6          |  |  |  |
| Two speed hand operated pumps for single acting cylinders and tools    |               |                                                 |        |                              |                        |              |  |  |  |
| HP227                                                                  | 2-way         | 12.9                                            | 2.3    | 2.3                          | 38                     | 10.5         |  |  |  |
| HP257                                                                  | 2-way         | 12.9                                            | 2.3    | 5.0                          | 38                     | 15.2         |  |  |  |