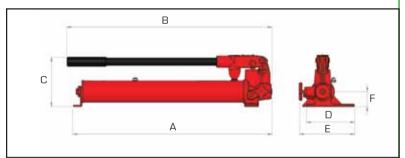

| Dimensions in mm |                             |     |     |     |    |  |  |  |  |
|------------------|-----------------------------|-----|-----|-----|----|--|--|--|--|
| ^                | Dimensions in mm  B C D F F |     |     |     |    |  |  |  |  |
| А                | В                           | C   | D   | E   | Г  |  |  |  |  |
|                  |                             |     |     |     |    |  |  |  |  |
| 350              | 590                         | 140 | 135 | 150 | 40 |  |  |  |  |
| 570              | 580                         | 140 | 135 | 150 | 40 |  |  |  |  |
|                  |                             |     |     |     |    |  |  |  |  |
| 550              | 610                         | 160 | 135 | 150 | 53 |  |  |  |  |
| 560              | 620                         | 160 | 135 | 150 | 53 |  |  |  |  |