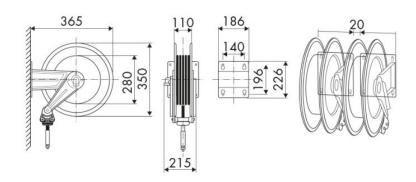

Fixed hose reel s. 300, for air-water, 20 bar, hose PU 18 m ø 8x12 mm

## **SECTORS OF USE**

Agriculture, Automotive, Building and road construction, Industry, Lube trucks and transports

## **FEATURES**

| Pressure          | 20 bar             |
|-------------------|--------------------|
| Compatible fluids | air - water        |
| Swivel joint      | brass              |
| Seals             | Viton <sup>®</sup> |
| Characteristic    | fixed              |
| Material          | painted steel      |
| Couplings         | brass              |
| Hose              | p/n 911/18         |
| ø e hose length   | ø 5/16" - 18 m     |
| Inlet             | G 3/8" (m)         |
| Outlet            | G 1/4" (m)         |
| Reel flow path    | brass - nylon PA6  |



## **OVERALL DIMENSIONS (mm)**