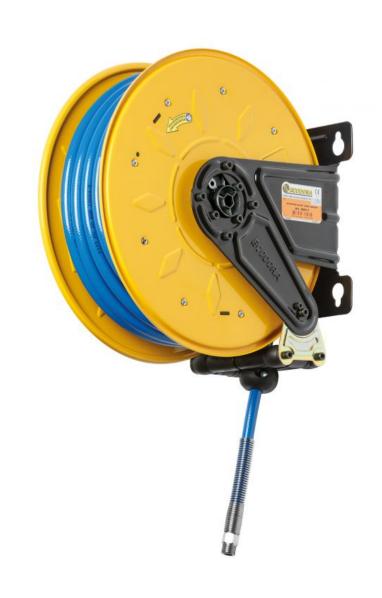

## P/N 298/13

Fixed hose reel s. 300, for air-water, 20 bar, hose PU 18 m ø 8x12 mm

## **FEATURES**

| Pressure          | 20 bar             |
|-------------------|--------------------|
| Compatible fluids | air - water        |
| Swivel joint      | brass              |
| Seals             | Viton <sup>®</sup> |
| Characteristic    | fixed              |
| Material          | painted steel      |
| Couplings         | brass              |
| Hose              | p/n 911/18         |
| ø e hose length   | ø 5/16" - 18 m     |
| Inlet             | G 3/8" (m)         |
| Outlet            | G 1/4" (m)         |
| Reel flow path    | brass - nylon PA6  |