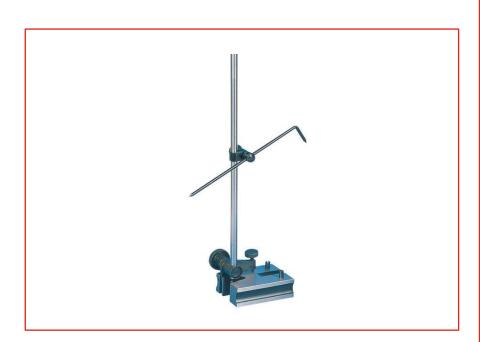

## Datasheet **Surface Gauge**

RS Stock No: 2300117

## **Specifications:**

Hardened and ground base

Ground vee groove in base for mounting on cylindrical work

Retractable pins provided in the base for work against edge of flat surface

Double ended scriber with hardened points for marking out

Fine adjustment of spindle may be made at any angle above or below the base

Base Size: 82 x 63 x 27.5 Pillar 1 length: 225mm Pillar 1 length: 300mm

| Order Code | Manufacturers<br>Code | Description                              |
|------------|-----------------------|------------------------------------------|
|            | 5035-300              | Surface Gauge: Large Base with 2 Pillars |