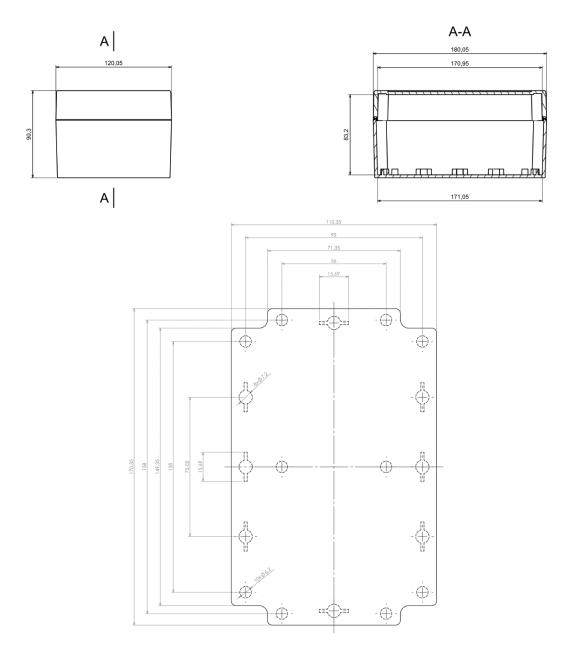

#### **Mechanical Specifications**

| Height | 90.3 mm             |
|--------|---------------------|
| Width  | 120.05 mm           |
| Length | 180.05 mm           |
| Gasket | Polyurethane Gasket |

Dashed line shows outline of the mounting boss under PCB board Recommended mounting holes diameter ø4mm
All dimensions are given within +/-0,5mm tolerance