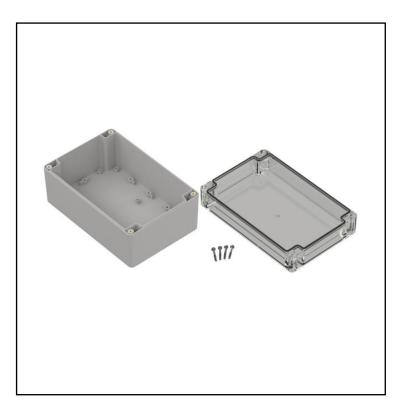

#### **FEATURES**

- Made of PC
- Lid made of transparent PC
- Available in light gray colour
- Protection against liquids and solid objects: IP67 rating
- Supplied with four screws
- Threaded brass inserts for reliable assembly.

#### **Product Description**

Hermetic enclosure ideal for applications requiring protection against water ingress. The enclosure is manufactured with polyurethane gasket that provides IP67 rating. Lid manufactured with recess for membrane keypads and overlays. Threaded brass inserts ensures reliable assembly of the enclosure.

#### **General Specifications**

| Туре        | Full                           |
|-------------|--------------------------------|
| Material    | PC                             |
| Colour      | Lightgray with transparent lid |
| Accessories | Screw M3 17/10 - 4 psc         |
| Mounting    | Internal wall mount            |

#### **Mechanical Specifications**

| Height | 90.3 mm             |
|--------|---------------------|
| Width  | 120.05 mm           |
| Length | 180.05 mm           |
| Gasket | Polyurethane Gasket |