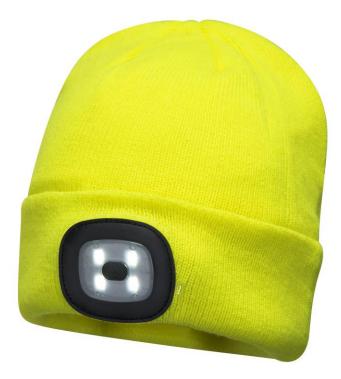

### **Product Information**

This warm and comfortable acrylic beanie hat features a removable LED front light for superior visibility in low light conditions. The rechargeable LED can be charged in a USB port.

### **Features**

- CE certified
- Run time 2/4 Hours
- Brightness 150 Lumens
- Function High-Medium-Flash
- Beam Distance 10m (high), 5m (medium)
- USB Rechargeable Battery Included
- Retail tag which aids presentation for retail sales
- 9 gauge liner for dexterity