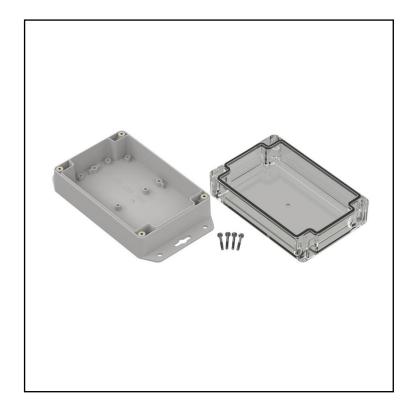

## **FEATURES**

- Made of PC
- Lid made of transparent PC
- Available in light gray colour
- Protection against liquids and solid objects: IP67 rating
- Supplied with four screws
- Threaded brass inserts for reliable assembly.

## **Product Description**

Hermetic enclosure ideal for applications requiring protection against water ingress. The enclosure is manufactured with polyurethane gasket that provides IP67 rating. Lid manufactured with recess for membrane keypads and overlays. Threaded brass inserts ensures reliable assembly of the enclosure. It can be mounted on walls and other surfaces using mounting ears.

### **General Specifications**

| Туре        | Full with lug                  |  |  |
|-------------|--------------------------------|--|--|
| Material    | PC                             |  |  |
| Colour      | Lightgray with transparent lid |  |  |
| Accessories | Screw M3 17/10 – 4 psc         |  |  |
| Mounting    | Wall mount                     |  |  |