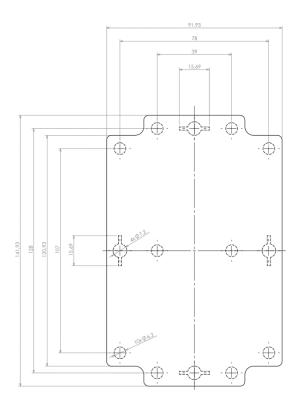

A

Dashed line shows outline of the mounting boss under PCB board Recommended mounting holes diameter ø4mm All dimensions are given within +/-0,5mm tolerance