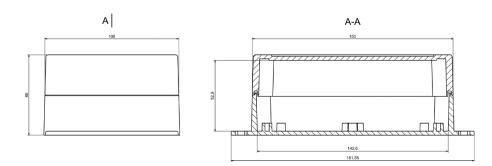

#### **Mechanical Specifications**

| Height | 60 mm                 |
|--------|-----------------------|
| Width  | 100.05 mm             |
| Length | 150.05 mm (181.55 mm) |
| Gasket | Polyurethane Gasket   |