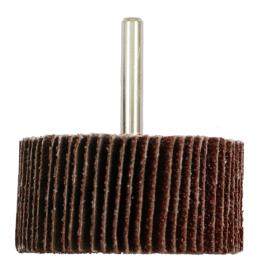

## Datasheet

RS PRO Spindle Mounted Flap Wheel - 60mm x 30mm x 120g

RS Stock No: 189-5752

## **Product Details**

Ideal for deburring and general cleaning applications. Designed for use with electric drills and air tools and suitable for a broad range of applications.

## **Specifications:**

| Product            | Spindle Mounted Flap Wheel - 60mm x 30mm x 120g |
|--------------------|-------------------------------------------------|
| Dimensions         | 60mm x 30mm                                     |
| Grit               | 120g                                            |
| Shaft Diameter     | 6mm                                             |
| Abrasive Grain     | Aluminium Oxide                                 |
| Maximum Safe Speed | 8,300rpm                                        |
| Number Of Pieces   | 1                                               |
| Suitable For       | Mild, Construction & Alloy Steel & Iron         |