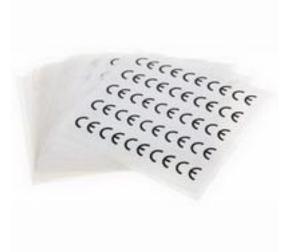

### **Product Details**

RS Pro pre-printed adhesive label measures 19.05 mm x 19.05 mm. It is a self adhesive vinyl CE labels. The label demonstrates conformity with EC directives. It comes in a pack of 500.

#### **Features and Benefits**

- Black text
- Comes in white background colour
- Adhesive affixing method

## **Specifications:**

| Background Colour | White    |
|-------------------|----------|
| Fixing Type       | Adhesive |
| Length            | 19.05 mm |
| Pack Quantity     | 500      |
| Text Colour       | Black    |
| Width             | 19.05 mm |
| Text Message      | CE       |