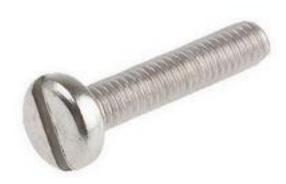

# RS Pro Plain Stainless Steel Pan Head Machine Screws, M4 x 20mm

RS Stock No: 527-050

#### **Product Details**

RS Pro machine screw measuring M4 x 20 mm, is made of A2 grade plain stainless steel material. This pan head screw is fully threaded and it can be used in pre-tapped holes or can be used with conforming nuts and washers in through holes. The slotted drive screw is designed to give you ease of assembly. It is suitable for use in medical, food, domestic and construction applications. This machine screw meets DIN 85 standards.